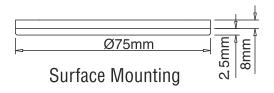

ax Ta=45°C

 Housing Material: High Quality Heat Conductive Plastic

White Magnetic bezel included

 Cabinet lights complete with male and female connectors

Surface or Recess Mount









## 2.2W Ultra Slim LED Cabinet Light SET 4pcs.

#### LTCL4W Package includes:

- Ultra slim Cabinet Lights with male & female connectors x 4pcs
- 18W 220-240VAC Power Supply x 1pc
- 3M sticky pads for surface mounting x 4pcs
- Mounting screws x 8pcs
- 0.5m linking cable x 3pcs
- 1m 12V supply cable x 1pc

# Dimensions:



#### LTCL1W Package includes:

- Ultra slim Cabinet Light with male & female connectors x 1pc
- 3M sticky pads for surface mounting x 1pc
- Mounting screws x 2pcs

#### **Accessories Available:**

- LTCLC05M 0.5m linking cable c/w connectors
- LTCLC1M 1m linking cable c/w connectors





## **Components and Structure:**

## Single Light



Cabinet Light Surface Mount Ring



Cabinet Light with Male & Female Connector



Cabinet Light Magnetic Bezel

**4 Lights Set** 













180 lm per light