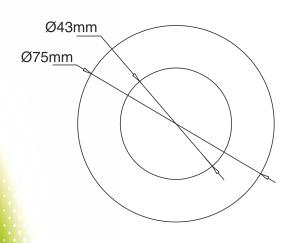

ations:**

Nominal Power: 2.2W/light

Power Adapter Max Load: 18W

 Up to 6 Cabinet lights can be installed in series using supplied adapter

• Lumen Output: 180lm/light

Beam Angle: 110°

• CRI(Ra): 80

• LED Colour: 4000k Cool White

IP Rating: IP44

2 Year Warranty

Operation Temp: Max Ta=45°C

 Housing Material: High Quality Heat Conductive Plastic

White Magnetic bezel included

 Cabinet lights complete with male and female connectors

Surface or Recess Mount









## 2.2W Ultra Slim LED Cabinet Light SET 4pcs.

#### LTCL4W Package includes:

- Ultra slim Cabinet Lights with male & female connectors x 4pcs
- 18W 220-240VAC Power Supply x 1pc
- 3M sticky pads for surface mounting x 4pcs
- Mounting screws x 8pcs
- 0.5m linking cable x 3pcs
- 1m 12V supply cable x 1pc

# Dimensions:



#### LTCL1W Package includes:

- Ultra slim Cabinet Light with male & female connectors x 1pc
- 3M sticky pads for surface mounting x 1pc
- Mounting screws x 2pcs

#### **Accessories Available:**

- LTCLC05M 0.5m linking cable c/w connectors
- LTCLC1M 1m linking cable c/w connectors





## **Components and Structure:**

## Single Light



Cabinet Light Surface Mount Ring



Cabinet Light with Male & Female Connector



Cabinet Light Magnetic Bezel

**4 Lights Set** 













180 lm per light