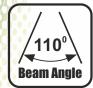

### **Specifications:**

Nominal Power: 2.2W/light

Power Adapter Max Load: 18W

 Up to 6 Cabinet lights can be installed in series using supplied adapter

• Lumen Output: 180lm/light

Beam Angle: 110°

• CRI(Ra): 80