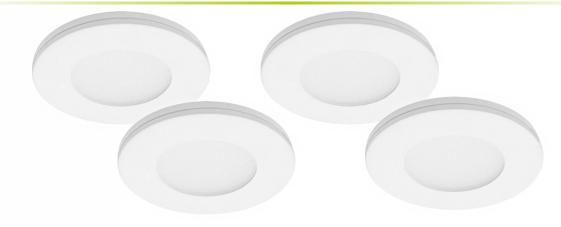

## 2.2W Ultra Slim LED Cabinet Light SET 4pcs.

#### LTCL4W Package includes:

- Ultra slim Cabinet Lights with male & female connectors x 4pcs
- 18W 220-240VAC Power Supply x 1pc
- 3M sticky pads for surface mounting x 4pcs
- Mounting screws x 8pcs
- 0.5m linking cable x 3pcs
- 1m 12V supply cable x 1pc