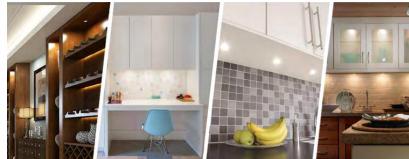

# 2.2W Ultra Slim LED Cabinet Lights

Ideal to light up any kitchen, cabinet, closet, display case, wine counter, shelf, desk, etc.

Surface or Recess Mount