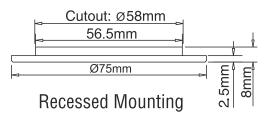

Ta=45°C

 Housing Material: High Quality Heat Conductive Plastic

White Magnetic bezel included

 Cabinet lights complete with male and female connectors

Surface or Recess Mount









## 2.2W Ultra Slim LED Cabinet Light SET 4pcs.

#### LTCL4W Package includes:

- Ultra slim Cabinet Lights with male & female connectors x 4pcs
- 18W 220-240VAC Power Supply x 1pc
- 3M sticky pads for surface mounting x 4pcs
- Mounting screws x 8pcs
- 0.5m linking cable x 3pcs
- 1m 12V supply cable x 1pc

# Dimensions:



#### LTCL1W Package includes:

- Ultra slim Cabinet Light with male & female connectors x 1pc
- 3M sticky pads for surface mounting x 1pc
- Mounting screws x 2pcs

#### **Accessories Available:**

- LTCLC05M 0.5m linking cable c/w connectors
- LTCLC1M 1m linking cable c/w connectors





## **Components and Structure:**

## Single Light



Cabinet Light Surface Mount Ring



Cabinet Light with Male & Female Connector



Cabinet Light Magnetic Bezel

**4 Lights Set** 













180 lm per light