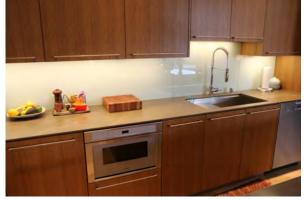

# 2.2W Ultra Slim LED Cabinet Lights

Ideal to light up any kitchen, cabinet, closet, display case, wine counter, shelf, desk, etc.