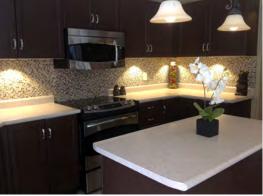

# 2.2W Ultra Slim LED Cabinet Lights

Ideal to light up any kitchen, cabinet, closet, display case, wine counter, shelf, desk, etc.