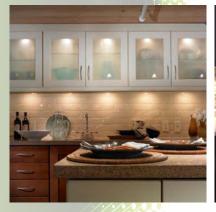

# 2.2W Ultra Slim LED Cabinet Lights

Ideal to light up any kitchen, cabinet, closet, display case, wine counter, shelf, desk, etc.