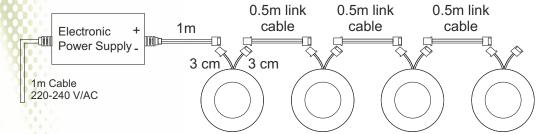

#### LTCL4W Package includes:

- Ultra slim Cabinet Lights with male & female connectors x 4pcs
- 18W 220-240VAC Power Supply x 1pc
- 3M sticky pads for surface mounting x 4pcs
- Mounting screws x 8pcs
- 0.5m linking cable x 3pcs
- 1m 12V supply cable x 1pc

# Dimensions:

### **Specifications:**

Nominal Power: 2.2W/light

Power Adapter Max Load: 18W

 Up to 6 Cabinet lights can be installed in series using supplied adapter

• Lumen Output: 180lm/light

Beam Angle: 110°

• CRI(Ra): 80