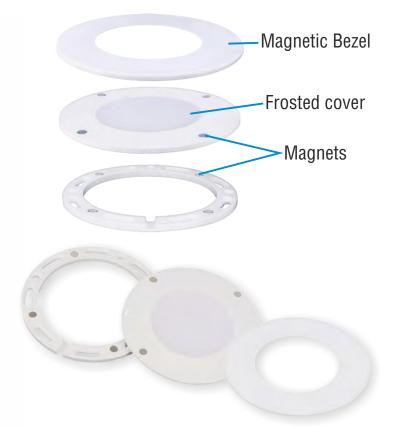

## **Components and Structure:**

## Single Light

Cabinet Light Surface Mount Ring

Cabinet Light with Male & Female Connector

Cabinet Light Magnetic Bezel

**4 Lights Set** 

180 lm per light